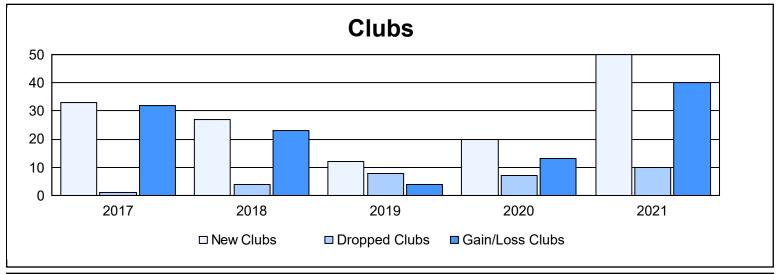

District 325A2 As of June 2021 Cumulative

| Year      | New<br>Clubs | Dropped<br>Clubs | Gain/<br>Loss<br>Clubs | New<br>Members | Charter<br>Members | Reinstate<br>Members | Transfer<br>Members | Total<br>Member<br>Added | Total<br>Members<br>Dropped | Gain/<br>Loss<br>Members |
|-----------|--------------|------------------|------------------------|----------------|--------------------|----------------------|---------------------|--------------------------|-----------------------------|--------------------------|
| 2016-2017 | 33           | 1                | 32                     | 1,220          | 899                | 100                  | 4                   | 2,223                    | 613                         | 1,610                    |
| 2017-2018 | 27           | 4                | 23                     | 1,039          | 691                | 62                   | 23                  | 1,815                    | 1,477                       | 338                      |
| 2018-2019 | 12           | 8                | 4                      | 697            | 421                | 83                   | 10                  | 1,211                    | 1,166                       | 45                       |
| 2019-2020 | 20           | 7                | 13                     | 442            | 517                | 40                   | 1                   | 1,000                    | 1,528                       | -528                     |
| 2020-2021 | 50           | 10               | 40                     | 1,126          | 1,235              | 92                   | 2                   | 2,455                    | 1,062                       | 1,393                    |
| Average   | 28           | 6                | 22                     | 905            | 753                | 75                   | 8                   | 1,741                    | 1,169                       | 572                      |