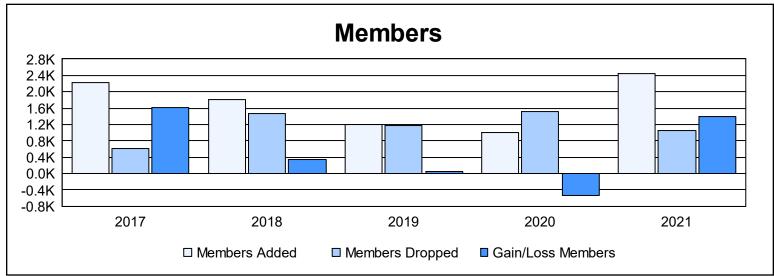

District 325A2 As of June 2021 Cumulative

| Year      | New<br>Clubs | Dropped<br>Clubs | Gain/<br>Loss<br>Clubs | New<br>Members | Charter<br>Members | Reinstate<br>Members | Transfer<br>Members | Total<br>Member<br>Added | Total<br>Members<br>Dropped | Gain/<br>Loss<br>Members |
|-----------|--------------|------------------|------------------------|----------------|--------------------|----------------------|---------------------|--------------------------|-----------------------------|--------------------------|
| 2016-2017 | 33           | 1                | 32                     | 1,220          | 899                | 100                  | 4                   | 2,223                    | 613                         | 1,610                    |
| 2017-2018 | 27           | 4                | 23                     | 1,039          | 691                | 62                   | 23                  | 1,815                    | 1,477                       | 338                      |
| 2018-2019 | 12           | 8                | 4                      | 697            | 421                | 83                   | 10                  | 1,211                    | 1,166                       | 45                       |
| 2019-2020 | 20           | 7                | 13                     | 442            | 517                | 40                   | 1                   | 1,000                    | 1,528                       | -528                     |
| 2020-2021 | 50           | 10               | 40                     | 1,126          | 1,235              | 92                   | 2                   | 2,455                    | 1,062                       | 1,393                    |
| Average   | 28           | 6                | 22                     | 905            | 753                | 75                   | 8                   | 1,741                    | 1,169                       | 572                      |